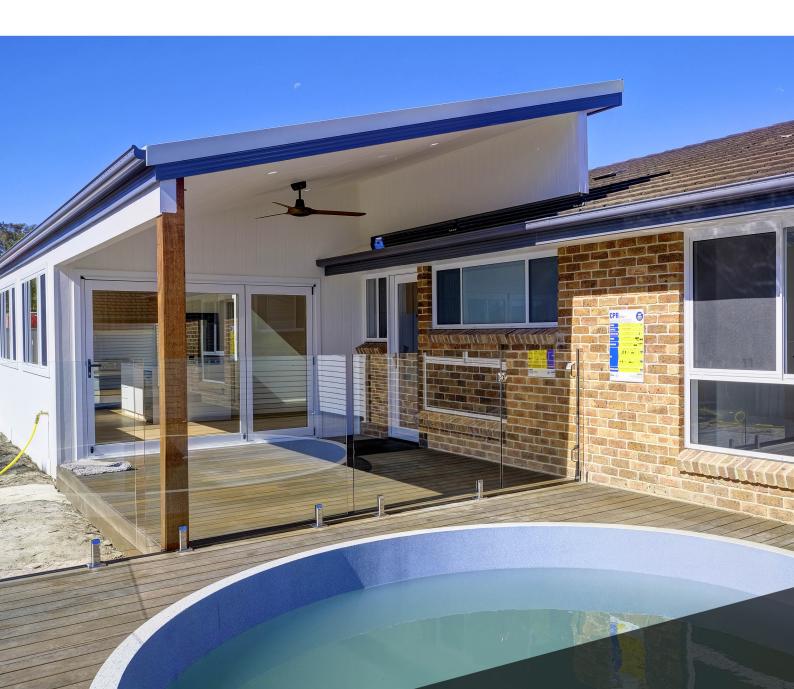

This 20 year old home has had a huge makeover so that it would suit the growing family. The design was opened up to make the home unrecognisable.

#### **SO WHAT DID WE DO?**

- V New Kitchen
- New Bathroom and Ensuite
- ✓ New Laundry
- New custom Linen cupboards
- Added a large Alfresco area to the area and installed a Plungie pool. Around the pool we built a Modwood deck installing privacy screens and glass balustrade.
- Extended the living area out into the back yard creating this amazing Kitchen
- New Vinyl planks to the living areas
- New Carpet to the bedrooms
- Painting internally and to the Fascia and Gutters
- New lighting through out and ducted Air Con