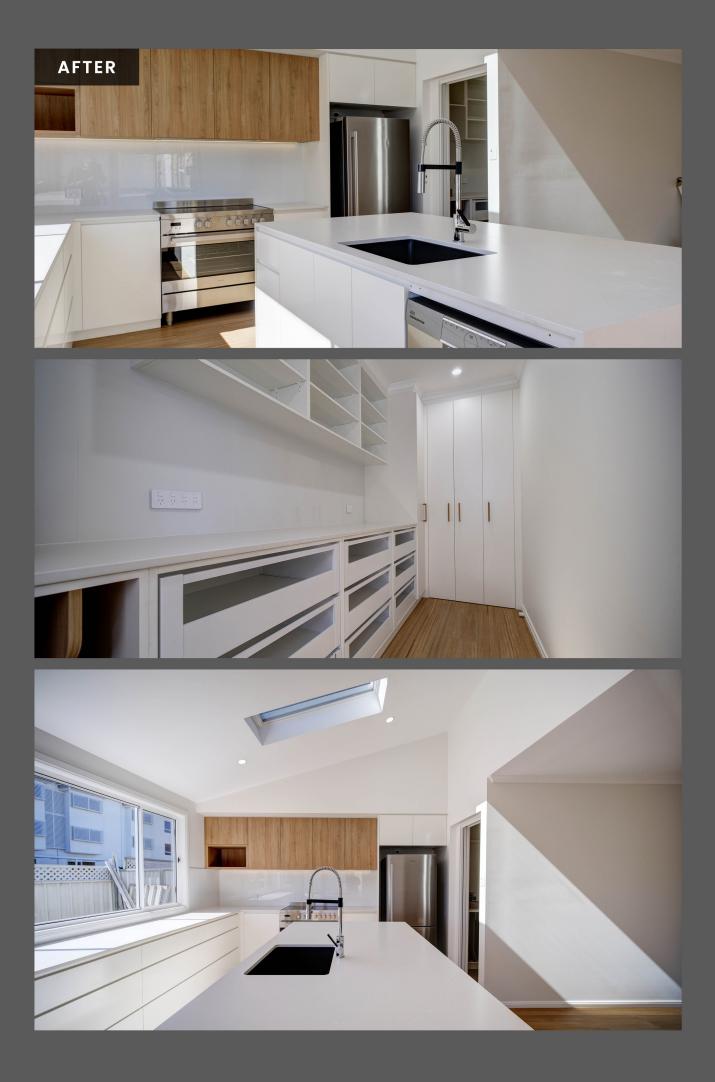

## KITCHEN RENOVATION/TRANSFORMATION

#### **SO WHAT DID WE DO?**

- V New Kitchen
- New Bathroom and Ensuite
- ✓ New Laundry
- New custom Linen cupboards
- Added a large Alfresco area to the area and installed a Plungie pool. Around the pool we built a Modwood deck installing privacy screens and glass balustrade.
- Extended the living area out into the back yard creating this amazing Kitchen
- New Vinyl planks to the living areas
- New Carpet to the bedrooms
- Painting internally and to the Fascia and Gutters
- New lighting through out and ducted Air Con