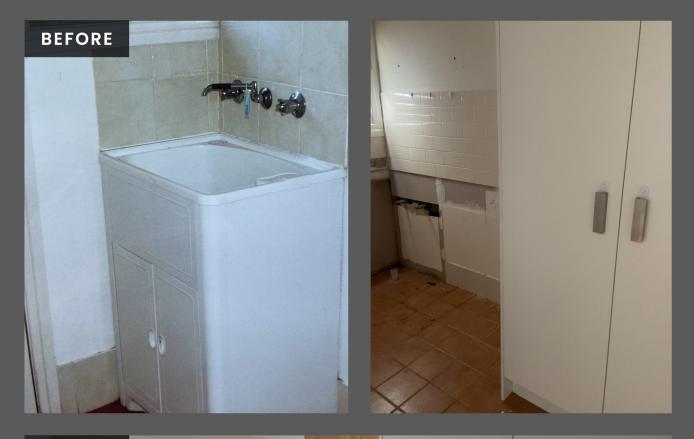

# LAUNDRY RENOVATION/TRANSFORMATION

#### **SO WHAT DID WE DO?**

- V New Kitchen
- New Bathroom and Ensuite
- ✓ New Laundry
- New custom Linen cupboards
- Added a large Alfresco area to the area and installed a Plungie pool. Around the pool we built a Modwood deck installing privacy screens and glass balustrade.
- Extended the living area out into the back yard creating this amazing Kitchen
- New Vinyl planks to the living areas
- New Carpet to the bedrooms
- Painting internally and to the Fascia and Gutters
- New lighting through out and ducted Air Con