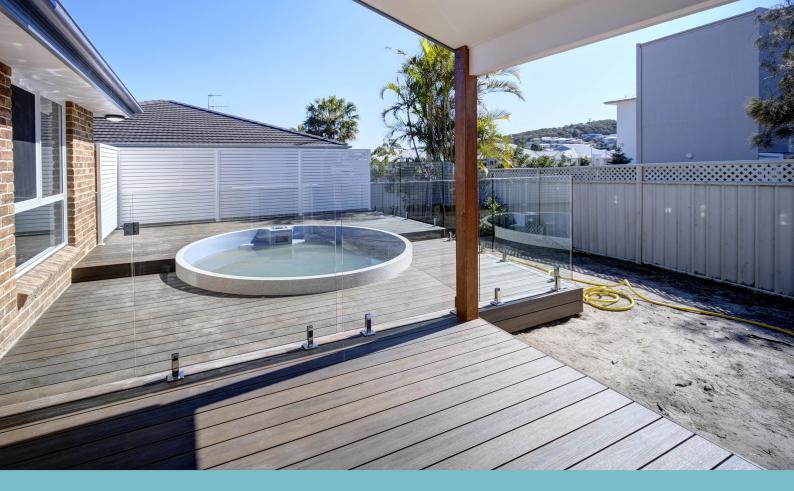

This 20 year old home has had a huge makeover so that it would suit the growing family. The design was opened up to make the home unrecognisable.

#### **SO WHAT DID WE DO?**

- V New Kitchen
- New Bathroom and Ensuite
- ✓ New Laundry
- New custom Linen cupboards
- Added a large Alfresco area to the area and installed a Plungie pool. Around the pool we built a Modwood deck installing privacy screens and glass balustrade.
- Extended the living area out into the back yard creating this amazing Kitchen
- New Vinyl planks to the living areas
- New Carpet to the bedrooms
- Painting internally and to the Fascia and Gutters
- New lighting through out and ducted Air Con