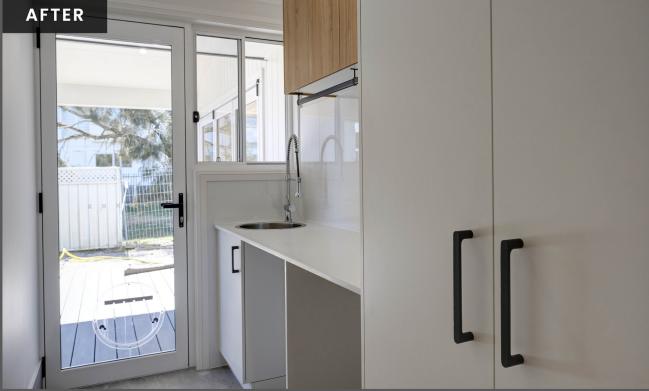

# LAUNDRY RENOVATION/TRANSFORMATION

#### **SO WHAT DID WE DO?**

- V New Kitchen
- New Bathroom and Ensuite
- ✓ New Laundry
- New custom Linen cupboards
- Added a large Alfresco area to the area and installed a Plungie pool. Around the pool we built a Modwood deck installing privacy screens and glass balustrade.
- Extended the living area out into the back yard creating this amazing Kitchen
- New Vinyl planks to the living areas
- New Carpet to the bedrooms
- Painting internally and to the Fascia and Gutters
- New lighting through out and ducted Air Con