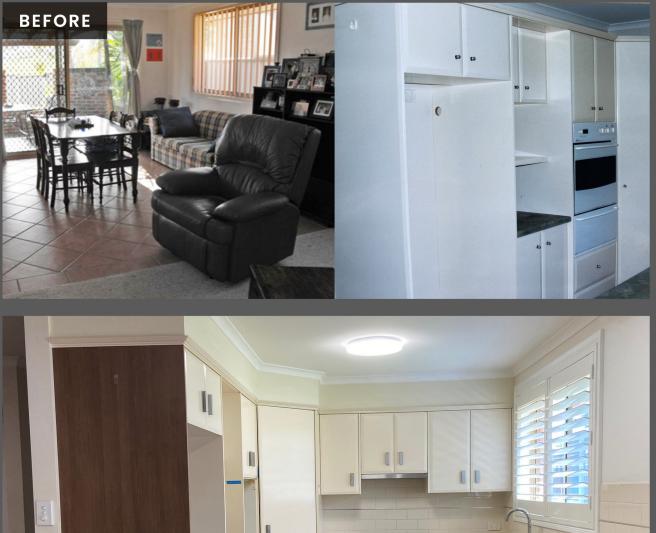

h. I definitely do miss working with these amazing clients on such a special project

This 20 year old home has had a huge makeover so that it would suit the growing family. The design was opened up to make the home unrecognisable.





#### **SO WHAT DID WE DO?**

- V New Kitchen
- New Bathroom and Ensuite
- ✓ New Laundry
- New custom Linen cupboards
- Added a large Alfresco area to the area and installed a Plungie pool. Around the pool we built a Modwood deck installing privacy screens and glass balustrade.
- Extended the living area out into the back yard creating this amazing Kitchen
- New Vinyl planks to the living areas
- New Carpet to the bedrooms
- Painting internally and to the Fascia and Gutters
- New lighting through out and ducted Air Con

## KITCHEN RENOVATION/TRANSFORMATION







## BATHROOM & ENSUITE RENOVATION/TRANSFORMATION







# LAUNDRY RENOVATION/TRANSFORMATION







#### **RENOVATION SPECIALISTS**

# On Time As Promised!



#### www.bsnelson.com.au (02) 6555 3484 TAVEDART PTY LTD ABN 12 002 307 039 LIC NO. 275 455C