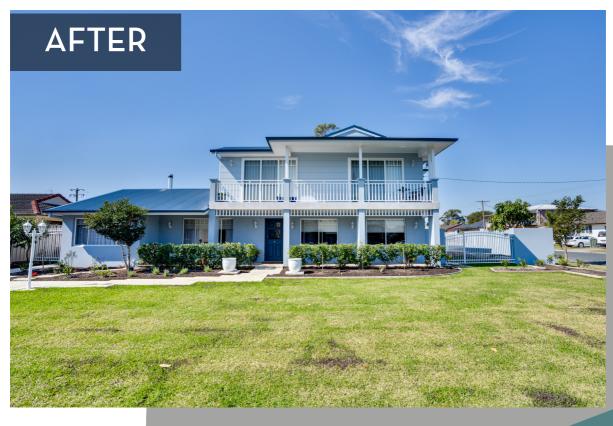

#### WHAT A TRANSFORMATION

This project leaves no stone unturned as we revitalise the entire property. This includes the complete rejuvenation of bathrooms, laundry, and the kitchen, all thoughtfully designed to blend functionality with aesthetics seamlessly.

The addition of a spacious upper floor provides expanded living space which involves a new roof, new windows, new plumbing and electrical and of course a concrete slab and a new garage. Notably, the addition of a conservatory not only adds an elegant touch but also provides a tranquil space that connects the indoors with the surrounding environment.

## **EXTERIOR TRANSFORMATION**