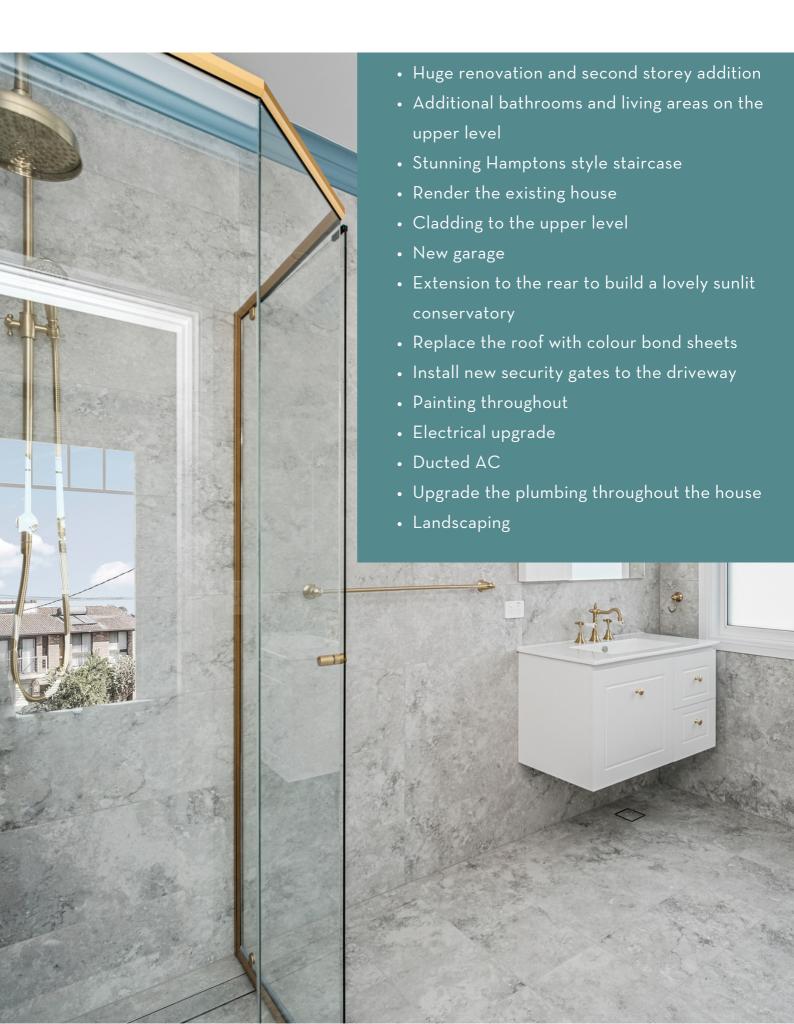

#### WHAT A TRANSFORMATION

This project leaves no stone unturned as we revitalise the entire property. This includes the complete rejuvenation of bathrooms, laundry, and the kitchen, all thoughtfully designed to blend functionality with aesthetics seamlessly.

The addition of a spacious upper floor provides expanded living space which involves a new roof, new windows, new plumbing and electrical and of course a concrete slab and a new garage. Notably, the addition of a conservatory not only adds an elegant touch but also provides a tranquil space that connects the indoors with the surrounding environment.

The project delivers meticulous attention to detail, as reflected in the detailed painting and premium floor coverings throughout the property.

This project delivered an unrecognisable transformation.

A great project to work and even better clients to work with.

## SO WHAT DID WE DO?