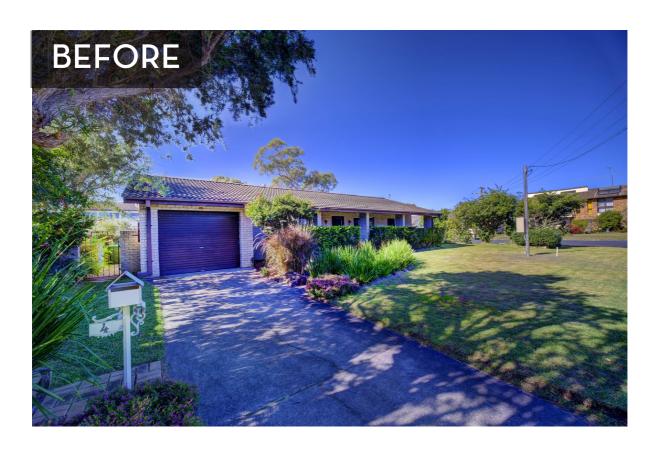

We desired a larger, more comfortable home that basically stood on the same footprint as the original bungalow. We were looking to seamlessly extend upwards and completely renovate the original structure in an elegant style we dubbed Coastal Edwardian. A big challenge for any Builder!

#### WHAT A TRANSFORMATION

This project leaves no stone unturned as we revitalise the entire property. This includes the complete rejuvenation of bathrooms, laundry, and the kitchen, all thoughtfully designed to blend functionality with aesthetics seamlessly.

The addition of a spacious upper floor provides expanded living space which involves a new roof, new windows, new plumbing and electrical and of course a concrete slab and a new garage. Notably, the addition of a conservatory not only adds an elegant touch but also provides a tranquil space that connects the indoors with the surrounding environment.