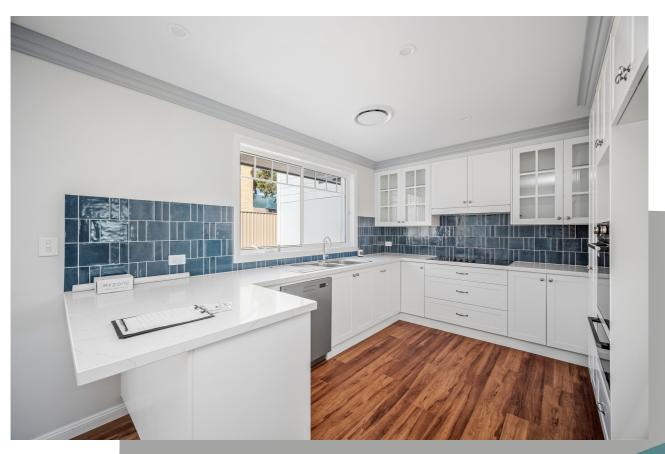

chen, all thoughtfully designed to blend functionality with aesthetics seamlessly.

The addition of a spacious upper floor provides expanded living space which involves a new roof, new windows, new plumbing and electrical and of course a concrete slab and a new garage. Notably, the addition of a conservatory not only adds an elegant touch but also provides a tranquil space that connects the indoors with the surrounding environment.

The project delivers meticulous attention to detail, as reflected in the detailed painting and premium floor coverings throughout the property.

This project delivered an unrecognisable transformation.

A great project to work and even better clients to work with.



## SO WHAT DID WE DO?



## **EXTERIOR TRANSFORMATION**





### KITCHEN TRANSFORMATION









# **BATHROOM TRANSFORMATION**









### **MORE PHOTOS**











**RENOVATION SPECIALISTS** 

On Time As Promised!







www.bsnelson.com.au
(02) 6555 3484
TAVEDART PTY LTD
ABN 12 002 307 039 LIC NO. 275 455C

Follow Us On