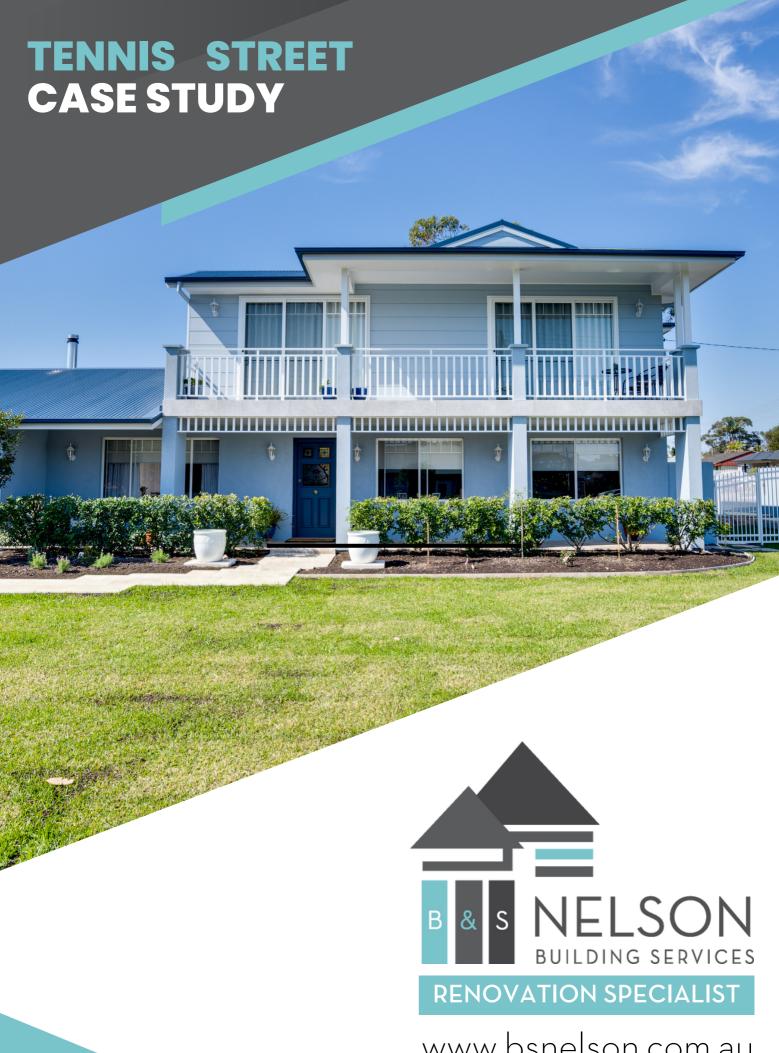

#### **Customer Feedback**

99

As soon as we were able to properly retire and permanently move from Sydney to Forster, my wife and I shared lofty ambitions to substantially renovate / extend our small holiday cottage that is nestled on a corner block in a wonderful location.

We desired a larger, more comfortable home that basically stood on the same footprint as the original bungalow. We were looking to seamlessly extend upwards and completely renovate the original structure in an elegant style we dubbed Coastal Edwardian. A big challenge for any Builder!

Our new home, both internally and externally, has a graceful, stylish appearance consistent with our original Coastal Edwardian brief. We love the traditional, elegant styling highlighted by the:

- Seamless connection between the renovated ground floor and the new upper level,
- Spacious new Bedrooms, Bathrooms and Conservatory,
- Bespoke Kitchen, walk-in Pantry, Laundry,
- Hampton inspired staircase with wainscoting wall panels,
- High ceilings, elaborate cornices and picture rails.